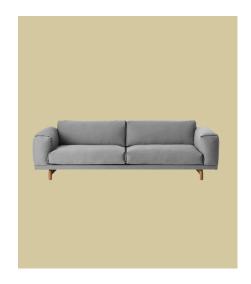

# **REST SOFA SERIES**

ANDERSSEN & VOLL ON THE DESIGN "he Rest Sofa Series brings a warm and inviting appearance to modern spaces through its deep comfort and friendly lines. With its ultra-soft cushioning and subtle details of its folded armrest and modern outline, the design brings new perspectives to the modern Scandinavian sofa for spending a whole day in."

#### DESCRIPTION

With its ultra soft curves and inviting design, the Rest is a new perspective on the typical living room sofa with a design that draws you in to relax and take a rest in its soft cushions.