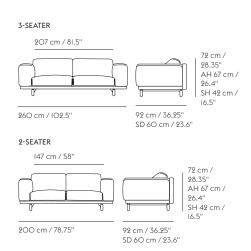

## TEXTILE USE FOR CUSTOMIZED UPHOLSTERY

2-Seater: IO,5 m / II.2 yds 3-Seater: I2,7 m / I3.3 yds Pouf: 2,9 m / 3.1 yds Studio: 8,1 m / 8.3 yds