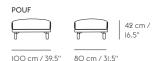

## TEXTILE USE FOR CUSTOMIZED UPHOLSTERY

2-Seater: IO,5 m / II.2 yds 3-Seater: I2,7 m / I3.3 yds Pouf: 2,9 m / 3.1 yds Studio: 8,1 m / 8.3 yds