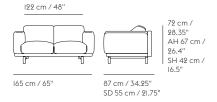

#### STUDIO SOFA

## TEXTILE USE FOR CUSTOMIZED UPHOLSTERY

2-Seater: IO,5 m / II.2 yds 3-Seater: I2,7 m / I3.3 yds Pouf: 2,9 m / 3.1 yds Studio: 8,1 m / 8.3 yds