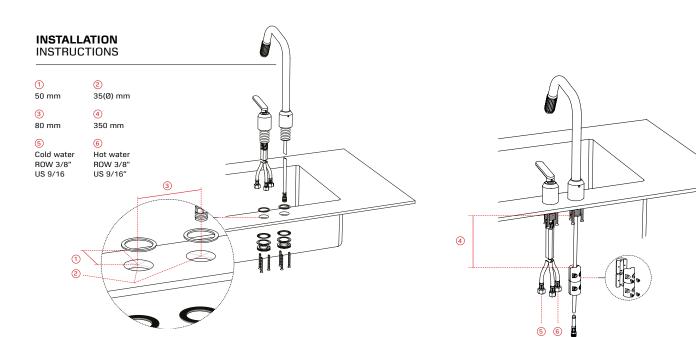

## VIPP901 KITCHEN TAP

## Flow:

| Bar: | 1 | 3   | 5    |
|------|---|-----|------|
| l/m  | 6 | 9,6 | 12,6 |







GODKENDT TIL DRIKKEVAN

VA: An assessment that assure the product fulfil the Danish requirements defined in the Danish Building Regulation as well as related norms and guidelines.

NSF: Certification to NSF/ANSI Standard 61 ensures that the product meets theregulatory requirements for the U.S. and Canada, and it can often meet or fulfill the testing requirements for many other countries as well

**GDV:** Approval of building components that come into contact with drinking water. Based on Danish legislation.