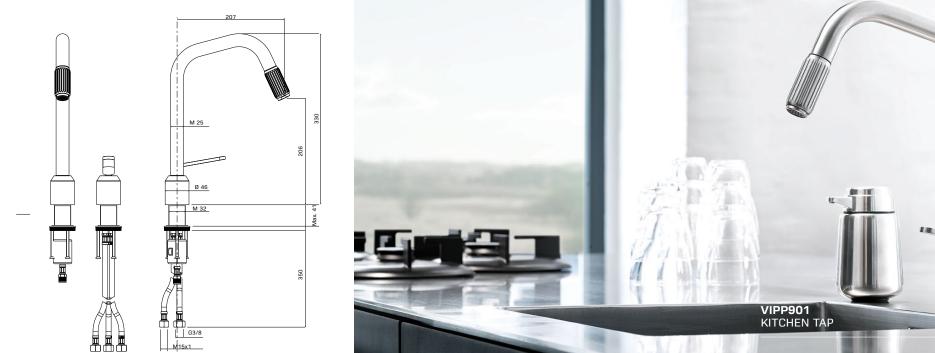

## VIPP901 KITCHEN TAP

## Flow:

| Bar: | 1 | 3   | 5    |
|------|---|-----|------|
| l/m  | 6 | 9,6 | 12,6 |

GODKENDT TIL DRIKKEVAN

VA: An assessment that assure the product fulfil the Danish requirements defined in the Danish Building Regulation as well as related norms and guidelines.