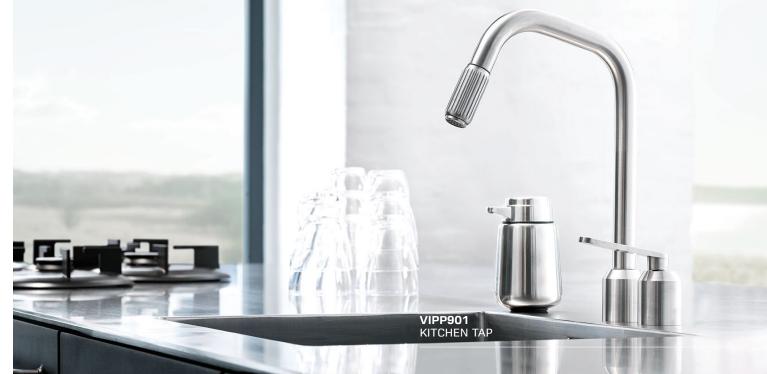

## VIPP901 KITCHEN TAP

## Flow:

| Bar: | 1 | 3   | 5    |
|------|---|-----|------|
| l/m  | 6 | 9,6 | 12,6 |







GODKENDT TIL DRIKKEVAN

VA: An assessment that assure the product fulfil the Danish requirements defined in the Danish Building Regulation as well as related norms and guidelines.

NSF: Certification to NSF/ANSI Standard 61 ensures that the product meets theregulatory requirements for the U.S. and Canada, and it can often meet or fulfill the testing requirements for many other countries as well

**GDV:** Approval of building components that come into contact with drinking water. Based on Danish legislation.