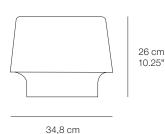

personality and ambience.

Place them anywhere to create a cosy atmosphere.

**ENVIRONMENT** Indoor

MATERIAL Casted clear soda lime and opal glass. White fabric cord with

a dimmer and an internal clear plastic construction to secure

cord and socket.

**CORD LENGTH** 1800 mm / 71"

VOLTAGE (V) Small: 220-230V, 50Hz, Max 40 Watt, E14, Class II, IP20

Large: 220-230V, 50Hz, Max 60 Watt, E27, Class II, IP20

**DIMMABLE FUNCTION** Yes

**BULB INCLUDED** No. Only use dimmable bulb.

**CLEANING INSTRUCTIONS**Clean with soft dry cloth only. Always switch off the electricity

supply before cleaning.

ABOUT THE DESIGNER Harri Koskinen is a leading designer from Finland and has

been named designer of the year in Finland. He has also received several best product awards from around the world.





13.75"



25,4 cm 10"



## **COSY IN WHITE LAMP - EU VERSION**

### FURNITURE / LIGHTING / ACCESSORIES

**HARRI KOSKINEN ON THE DESIGN** "The basic idea was to create a lamp series with space atmosphere. I put my trust in the natural material of glass, in it's beauty and it's changing reflections. The lamp series consists of a white and grey version that both, and in their own way, bring forward the beauty of electrical light. The lamps are at their best in the late evening, creating a cosy mood around them."



### **LAMP RATING - LARGE**

 VOLTAGE
 220-240V

 FREQUENCY
 50/60Hz

 IP RATING
 IP20

 CLASSIFICATION
 Class II

 SOCKET
 1 x E27

 Max. 60W

## LAMP RATING - SMALL

 VOLTAGE
 220-240V

 FREQUENCY
 50/60Hz

 IP RATING
 IP20

 CLASSIFICATION
 Class II

 SOCKET
 1 x E14

 Max. 6