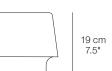

ty and ambience.

Place them anywhere to create a cosy atmosphere.

**ENVIRONMENT** Indoor

MATERIAL Casted clear soda lime and opal glass. White fabric cord with

a dimmer and an internal clear plastic construction to secure

cord and socket.

**CORD LENGTH** 1800 mm / 71"

VOLTAGE (V) Small: 220-230V, 50Hz, Max 40 Watt, E14, Class II, IP20

Large: 220-230V, 50Hz, Max 60 Watt, E27, Class II, IP20

**DIMMABLE FUNCTION** Yes

**BULB INCLUDED** No. Only use dimmable bulb.

**CLEANING INSTRUCTIONS**Clean with soft dry cloth only. Always switch off the electricity

supply before cleaning.

ABOUT THE DESIGNER Harri Koskinen is a leading designer from Finland and has

been named designer of the year in Finland. He has also received several best product awards from around the world.





13.75"



25,4 cm 10"



## **COSY IN WHITE LAMP - EU VERSION**

### FURNITURE / LIGHTING / ACCESSORIES

**HARRI KOSKINEN ON THE DESIGN** "The basic idea was to create a lamp series with space atmosphere. I put my trust in the natural material of glass, in it's beauty and it's changing reflections. The lamp series consists of a white and grey version that both, and in their own way, bring forward the beauty of electrical light. The lamps are at their best in the late evening, creating a cosy mood around them."



### **LAMP RATING - LARGE**

 VOLTAGE
 220-240V

 FREQUENCY
 50/60Hz

 IP RATING
 IP20

 CLASSIFICATION
 Class II

 SOCKET
 1 x E27

 Max. 60W

## LAMP RATING - SMALL

 VOLTAGE
 220-240V

 FREQUENCY
 50/60Hz

 IP RATING
 IP20

 CLASSIFICATION
 Class II

 SOCKET
 1 x E14

 Max. 60W

# **(€