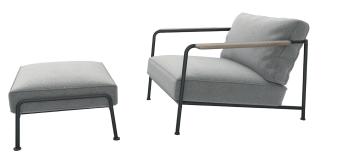

# TECHNICAL SPECIFICATIONS

### STRUCTURE INTERIOR

Frame made of powder coated steel.

# SEAT

High resilient polyurethane seat cushion with a wrap of down/feather & ball fibres in a downproof cambric divided into channels.

### BACK

Down/feathers & ball fibres in a downproof cambric divided into channels.

# COVER

Loose.

### LEGS

Black powder coated steel.

## DIMENSIONS

Chair: 97x99 cm (WxD) Stool: 80x60 cm (WxD)

## MAINTENANCE

We recommend shaking and fluffing-up the cushions regularly to maintain the shape. This should be done after removing the cushions from the structure for improved air circulation. For maintenance of fabric and leather, please contact your retailer.