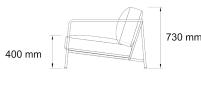

# TECHNICAL SPECIFICATIONS

### STRUCTURE INTERIOR

Frame made of powder coated steel.

# SEAT

High resilient polyurethane seat cushion with a wrap of down/feather & ball fibres in a downproof cambric divided into channels.

### BACK

Down/feathers & ball fibres in a downproof cambric divided into channels.

# COVER

Loose.

### LEGS

Black powder coated steel.

## DIMENSIONS

Chair: 97x99 cm (WxD) Stool: 80x60 cm (WxD)

## MAINTENANCE

We recommend shaking and fluffing-up the cushions regularly to maintain the shape. This should be done after removing the cushions from the structure for improved air circulation. For maintenance of fabric and leather, please contact your retailer.