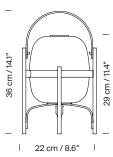

## **General description:**

Cherry wood structure.

White opal glass or white opal polyehtylene lampshade.

Electric cable length: 1,40 m / 55.1"

#### Approximate weight (unpacked):

1,1 kg / 2.4 lb