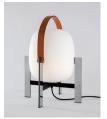

The Cesta family is made up of the Cesta, Cestita, Cestita Batería, Cestita Alubat, Cesta Metálica, and Cestita Metálica table lamps, the Wally wall lamp, and the Globo Cesta and Globo Cestita pendant lamps, symbols of Mediterranean warmth and well-being. These masterpieces by Miguel Milá are part of our Design Classics collection, a series of objects created throughout the Modernist era.

Wall lamps

Pendant lamps

Wally

Globo Cesta