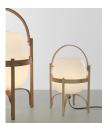

### **Cestita** Miguel Milá. 1962 Table Lamps

Inspired by the traditional lanterns that light up homes along the coast, rural estates and open terraces, Cesta is one of the most iconic lamps created by Miguel Milá. This lamp object can be picked up and carried easily, ideal for both tabletops and floors. The opal glass shade is supported by a beautiful cherry wooden structure. It is produced manually by European craftsmen, using traditional steam bending techniques for the wood, which is delicately polished and sturdily put together. Despite its peculiarity (or rather because of it) the lamp's design and function remain contemporary.

## **General description:**

Cherry wood structure.

White opal glass or white opal polyehtylene lampshade.

Electric cable length: 1,40 m / 55.1"