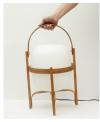

### **Cestita** Miguel Milá. 1962 Table Lamps

Inspired by the traditional lanterns that light up homes along the coast, rural estates and open terraces, Cesta is one of the most iconic lamps created by Miguel Milá. This lamp object can be picked up and carried easily, ideal for both tabletops and floors. The opal glass shade is supported by a beautiful cherry wooden structure. It is produced manually by European craftsmen, using traditional steam bending techniques for the wood, which is delicately polished and sturdily put together. Despite its peculiarity (or rather because of it) the lamp's design and function remain contemporary.

## **General description:**

Cherry wood structure.

White opal glass or white opal polyehtylene lampshade.

Electric cable length: 1,40 m / 55.1"