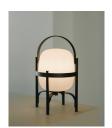

### **Cestita** Miguel Milá. 1962 Table Lamps

Inspired by the traditional lanterns that light up homes along the coast, rural estates and open terraces, Cesta is one of the most iconic lamps created by Miguel Milá. This lamp object can be picked up and carried easily, ideal for both tabletops and floors. The opal glass shade is supported by a beautiful cherry wooden structure. It is produced manually by European craftsmen, using traditional steam bending techniques for the wood, which is delicately polished and sturdily put together. Despite its peculiarity (or rather because of it) the lamp's design and function remain contemporary.

The Cesta family is made up of the Cesta, Cestita, Cestita Batería, Cestita Alubat, Cesta Metálica, and Cestita Metálica table lamps, the Wally wall lamp, and the Globo Cesta and Globo Cestita pendant lamps, symbols of Mediterranean warmth and well-being. These masterpieces by Miguel Milá are part of our Design Classics collection, a series of objects created throughout the Modernist era.