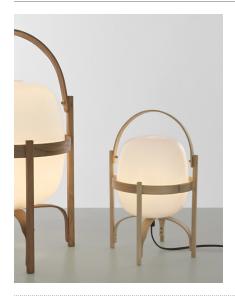

### **Cestita** Miguel Milá. 1962 Table Lamps

Inspired by the traditional lanterns that light up homes along the coast, rural estates and open terraces, Cesta is one of the most iconic lamps created by Miguel Milá. This lamp object can be picked up and carried easily, ideal for both tabletops and floors. The opal glass shade is supported by a beautiful cherry wooden structure. It is produced manually by European craftsmen, using traditional steam bending techniques for the wood, which is delicately polished and sturdily put together. Despite its peculiarity (or rather because of it) the lamp's design and function remain contemporary.

## **General description:**

Cherry wood structure.

White opal glass or white opal polyehtylene lampshade.

Electric cable length: 1,40 m / 55.1"