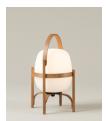

### **Cestita** Miguel Milá. 1962 Table Lamps

Inspired by the traditional lanterns that light up homes along the coast, rural estates and open terraces, Cesta is one of the most iconic lamps created by Miguel Milá. This lamp object can be picked up and carried easily, ideal for both tabletops and floors. The opal glass shade is supported by a beautiful cherry wooden structure. It is produced manually by European craftsmen, using traditional steam bending techniques for the wood, which is delicately polished and sturdily put together. Despite its peculiarity (or rather because of it) the lamp's design and function remain contemporary.

## **General description:**

Cherry wood structure.

White opal glass or white opal polyehtylene lampshade.

Electric cable length: 1,40 m / 55.1"