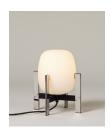

### **Cestita** Miguel Milá. 1962 Table Lamps

Inspired by the traditional lanterns that light up homes along the coast, rural estates and open terraces, Cesta is one of the most iconic lamps created by Miguel Milá. This lamp object can be picked up and carried easily, ideal for both tabletops and floors. The opal glass shade is supported by a beautiful cherry wooden structure. It is produced manually by European craftsmen, using traditional steam bending techniques for the wood, which is delicately polished and sturdily put together. Despite its peculiarity (or rather because of it) the lamp's design and function remain contemporary.

## **General description:**

Cherry wood structure.

White opal glass or white opal polyehtylene lampshade.

Electric cable length: 1,40 m / 55.1"